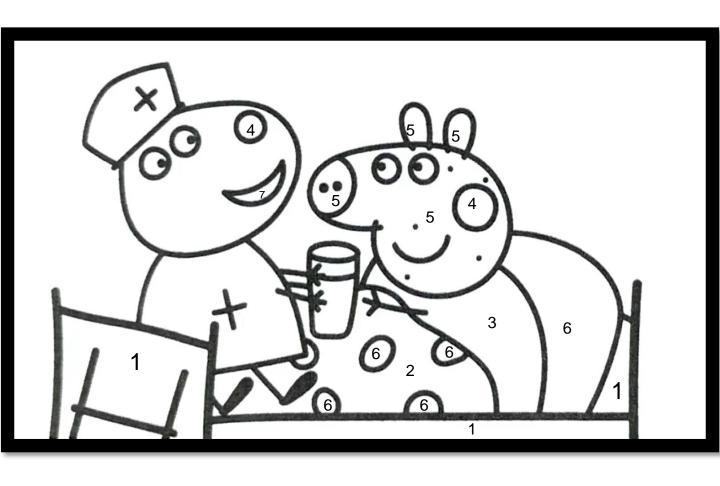

Dr. Brown Bear: Hello, Peppa.

How are you today?

Peppa Pig: I'm not very well.

Dr. Brown Bear: Stick your

tongue out, please.

**Dr. Brown Bear:** Hmm. It's not anything serious. Peppa has just got a rash.

Peppa Pig: Do I need medicine?

**Dr. Brown Bear:** The rash will clear up quickly, but if you like I can give you just a little medicine.

Peppa Pig: Yes, please.

**Dr. Brown Bear:** I'm afraid it doesn't taste very nice. Open wide,

please.

Brown Bear gave me medicine that tasted really horrible.

Suzy Sheep: I'm coming to see

you. I'm going to wear my nurse's

outfit.

Narrator: Suzy Sheep has come to see Peppa. Suzy is wearing her nurse's costume. Danny Dog and Rebecca Rabbit have come along too.

Peppa Pig: You can get me some

orange juice.

Suzy Sheep: Okay.

Narrator: Peppa seems to be quite

enjoying herself.

Peppa Pig: Thank you, Suzy.

Suzy Sheep: Do you feel any better?

Peppa Pig: A little bit.