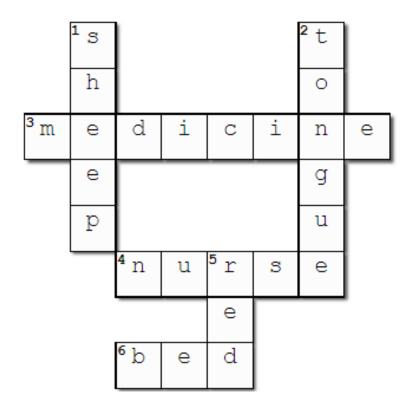

# Crossword

#### **Across**

- 3. Peppa drank yucky \_\_\_\_.

  4. Suzy sheep was dressed as a \_\_\_\_.
- 6. Peppa was told to stay in \_\_\_\_

#### <u>Down</u>

- Suzy \_\_\_\_ came to visit Peppa pig.
   Dr brown bear asked peppa to stick out her
- **5.** Peppa had \_\_\_ spots on her face.